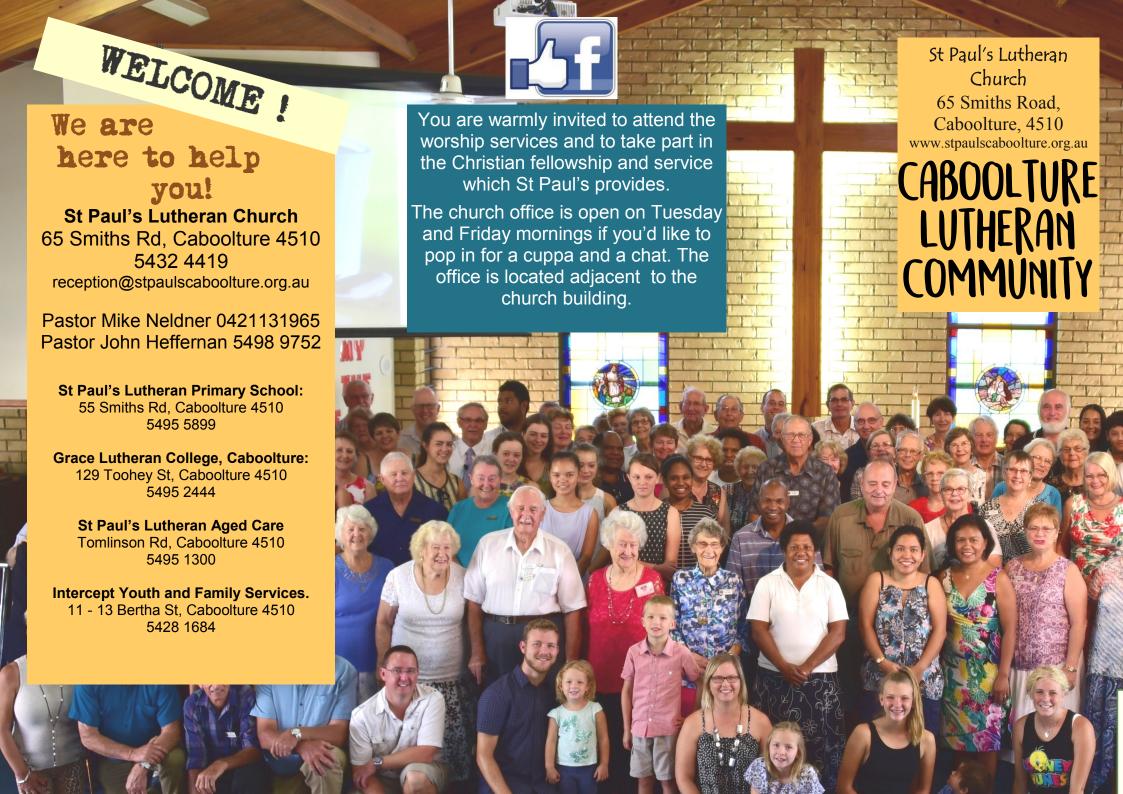

**School Sundays** Children from each year level of St Paul's School take part in the 9.30am worship service providing music, drama, dance and songs once each in a year.

We're here to help you, just as Christ is here for us!

Baptisms, weddings, funerals, hospital visits, prayer and friendship!

. Youth Group.

Every 2nd Friday night 6.30pm

· Choir.

Monday níghts 7pm

- . SPLICE Playgroup.
  - Every Tuesday gam Church
- LOL's Ladies Group.
   2nd Monday of the month
- Women's Fellowship.
   3rd Tuesday of the month 9am
- Bible study groups.
  Some weekly, fortnightly or a few times a year.